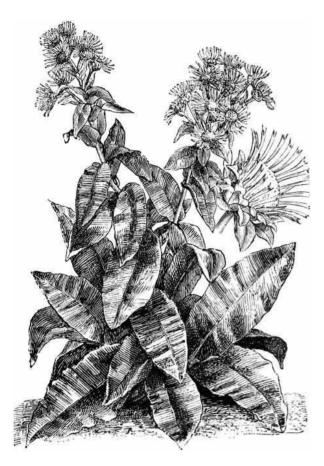

## **ELECAMPANE ROOT**

**Botanical Name:** Inula helenium

Common Name: Elfdock; aunée (French), helenio, enula

campana (Spanish), Echter Alant (German)

Medicinal part: Root

**Description:** Elecampane, Inula helenium, also called horseheal or marchalan (in Welsh), is a widespread plant species in the sunflower family Asteraceae. It is native to Europe and Asia from Spain to Xinjiang Province in western China, and naturalized in parts of North America.